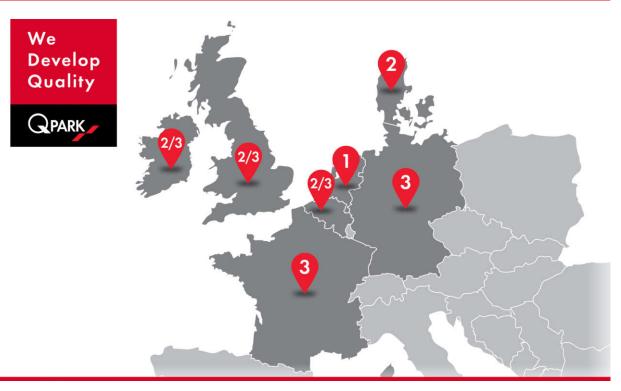

We operate more than 3,600 parking facilities comprising over 706,000 parking spaces in the Netherlands, Germany, France, Belgium, United

Kingdom, Ireland and Denmark. Based on publicly available industry data for our competitors, we estimate that we are a top three player, based on the estimated off-street revenues, in all the countries in which we operate.

## Q-Park market position

Based on (estimated) off-street revenues.

We demonstrate that effective regulated and paid parking combined with smart tariff plans, pre-booking propositions, combined with digital access and payment services make an economic and sustainable contribution to cities and society, positively impacting how people enjoy their urban visit, journey, shopping, commute or residence. We have consistently secured long-term contracts and built a portfolio of prime parking locations, including multifunctional 1 parking facilities near inner-city areas, public transport interchanges, airports and hospitals. SHOWCASES